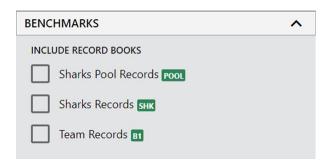

#### **BENCHMARKS**

The benchmarks section provides options for displaying pool and team records as needed. → See our **Creating a Record Book** article for more on this topic.

LAYOUT (Non-Label Reports Only)