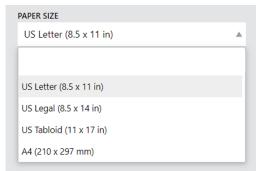

**Paper Size:** Users can print to different paper sizes, including A4 (most popular non-US paper size).

>>Note: We can add other paper sizes upon request. Submit your specific request on our Help Center.