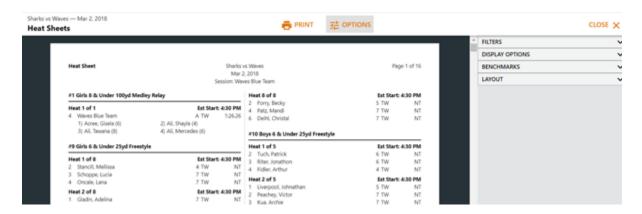

### **Example from Heat Sheet Report:**

#### **▶** HEAT SHEET

>>Note: In the 2021 update we added **Relay Names** to display by default but exclude if desired.