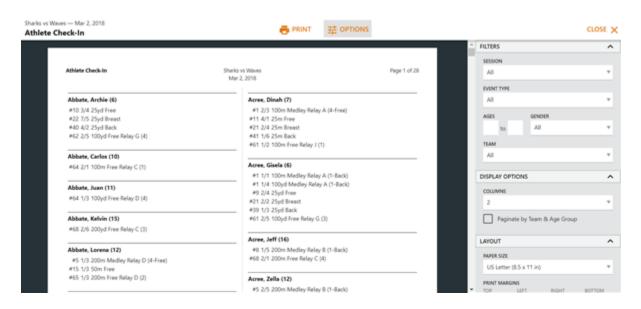

s causes the browser to shrink the content to fit the width. Fix this by setting the Meet Maestro left/right margins to be greater than or equal to the browser left/right margins (default is 0.4" or mm equivalent for non-US).

## **Available Reports**

#### **▶** HEAT SHEET

>>Note: In the 2021 update we added **Relay Names** to display by default but exclude if desired.



#### Heat Sheet Banner:

We have an easy way for you to get your sponsor logos onto the bottom of your Meet Maestro heat sheets. See our **Sponsorships** Help Center article for more details on setup within the SwimTopia Sponsors section.





Swint Topins Most Managers\*\* Proceed May 16, 2019 4.25 PM

#### PSYCH SHEET



### **TIMER SHEETS**



### **SESSION REPORT**



#### **ENTRY LABELS**



#### ATHLETE CHECK-IN



#### ▶ RECORDS

Reports which support records will have a new 'BENCHMARKS' section in the report options

>>Note: In the 2021 update we added a Team filter.



Records by Event (Display Option)

This format is good for the announcers table.

| Records by Event | Sharks vs Waves | Page 2 of 4 |
|------------------|-----------------|-------------|
|                  | March 2, 2018   |             |

| Boys 8 & Under 26m Breast | POOL<br>B1                                                                                                                                                                                                                                                                                                                     | 20.72*<br>23.00<br>22.64       | 7/8/2017