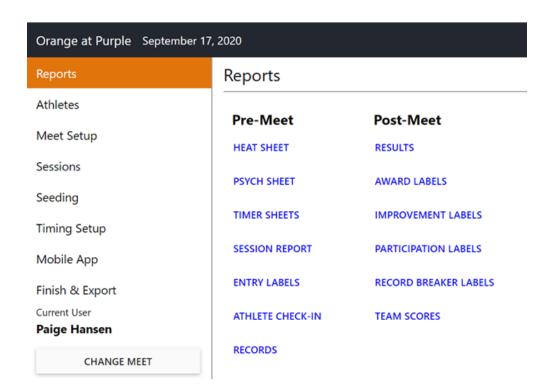

## **Accessing Reports**

Pre-Meet Reports are found under Meet Maestro Settings (gear icon).

→ See <u>Meet Maestro Settings – Post-Meet Reports</u> if looking for reports after the meet has completed.

>>Note: Pre-meet reports are in the left hand column.