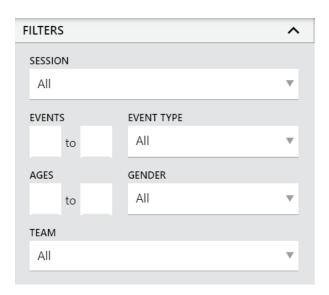

## Design Options Details FILTERS

Filter options allow you to choose a specific session or show all together; only show certain events and type of event (and lane in some reports); select a certain age range and/or gender; and only show a specific team if desired.