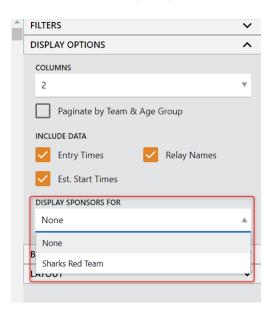

#### **DISPLAY OPTIONS**

In the display options you can choose between 1-3 columns; paginate each page based on each team and age group; exclude default data; choose how many events per page (Timer Sheets); format by age group or event and shade alternating rows (Records); and if you have created a sponsor banner within the SwimTopia team management system (if using), you can select to display this banner at the bottom of the report pages. → See our **Sponsorships** article for more on this topic.

### **Example from Heat Sheet Report:**

#### Heat Sheet Banner:

We have an easy way for you to get your sponsor logos onto the bottom of your Meet Maestro heat sheets. See our **Sponsorships** Help Center article for more details on setup within the SwimTopia Sponsors section.