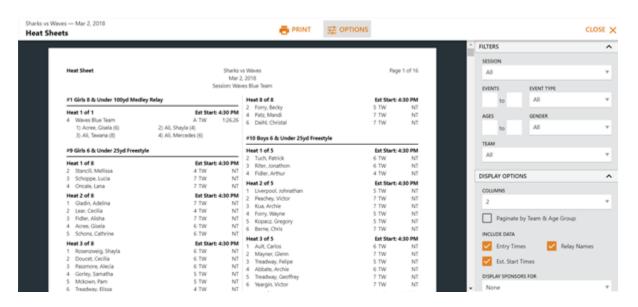

### **Example from Heat Sheet Report:**

#### **▶** HEAT SHEET

>>Note: In the 2021 update we added **Relay Names** to display by default but exclude if desired.