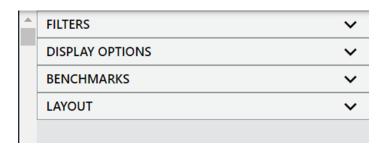

## Filter & Display Menu

We know manipulating report data is a common need across all teams, and wanted this report generation experience to be easy and clear. The filter and display menu is generated on the right margin when activated by clicking on **OPTIONS** in the header. This allows the report data to more fully display in the browser window and frees up space to more clearly display the team name, date and report title in the header. In addition to filter choices, there are display, benchmark/records and layout options for paper size and margins (more details on this below).

### Collapsed View

>>Note: Just as clicking on **OPTIONS** at the top will activate the report design menu, clicking on it again will deactivate this from displaying in the right margin.

### Expanded View

>>Note: Once you have expanded a menu option, you will see this expanded as you move between reports. The system assumes you may be interested in that setting for other reports or when you return to the one where you expanded it.