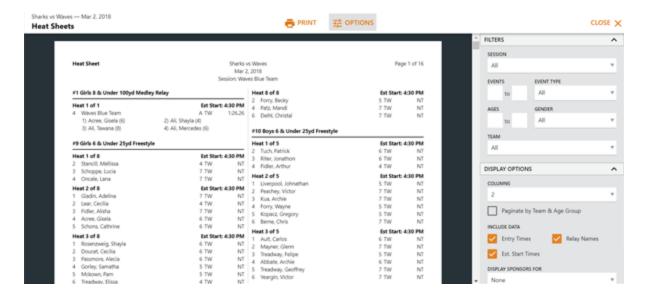

## Filter & Display Menu

We know manipulating report data is a common need across all teams, and wanted this report generation experience to be easy and clear. The filter and display menu is generated on the right margin when activated by clicking on **OPTIONS** in the header. This allows the report data to more fully display in the browser window and frees up space to more clearly display the team name, date and report title in the header. In addition to filter choices, there are display, benchmark/records and layout options for paper size and margins (more details on this below).

### **Example from Heat Sheet Report:**