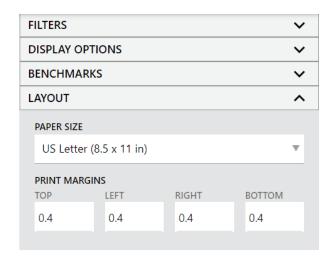

**Paper Size:** Users can print to different paper sizes, including A4 (most popular non-US paper size).

>>Note: We can add other paper sizes upon request. Submit your specific request on our Help Center.

**Paper Margins:** Users also have control over the page margins to allow modifications based on their specific printer options. The **default is set at 0.4**" which works for most printers, but optimal printing for a specific printer could dictate the need to make modifications to these settings.

>>Note: Paper size and page margins are stored in the browser/desktop app so users only need to set this up once.