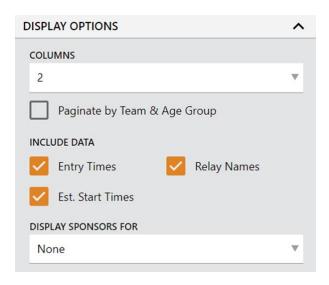

#### **DISPLAY OPTIONS**

In the display options you can choose between 1-3 columns; paginate each page based on each team and age group; exclude default data; choose how many events per page (Timer Sheets); format by age group or event and shade alternating rows (Records); and if you have created a sponsor banner within the SwimTopia team management system (if using), you can select to display this banner at the bottom of the report pages. → See our **Sponsorships** article for more on this topic.