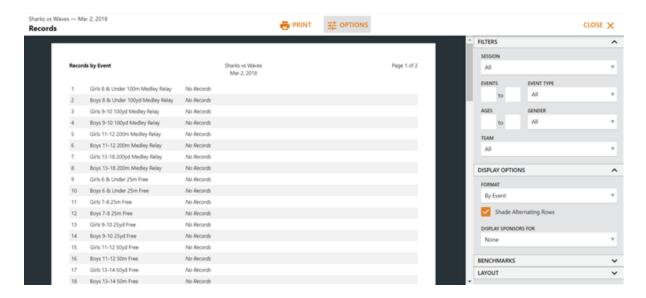

#### ▶ RECORDS

Reports which support records will have a new 'BENCHMARKS' section in the report options

>>Note: In the 2021 update we added a Team filter.

Records by Event (Display Option)

This format is good for the announcers table.